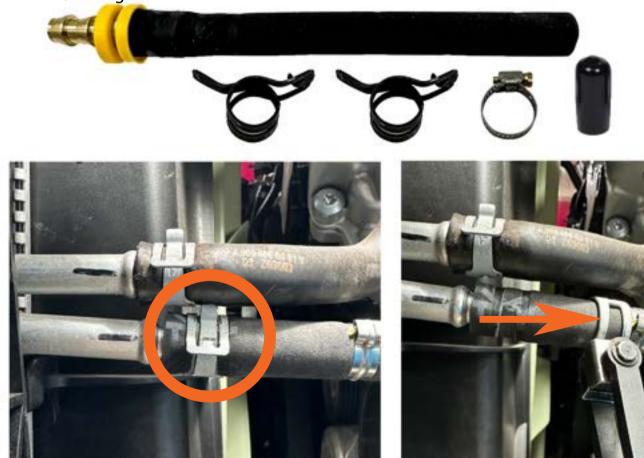

## PARTS INCLUDED

Part # AOR290: 1 x 6" Push-Lok Hose 2 x Constant Tension Band Hose Clamps 1 x Worm Drive Hose Clamp 1 x Push-On Hose Union 1 x 3/8" Plug

Install the new AO hose with barb fitting end onto the factory power steering hose as shown. Use clamp pliers to position the factory and the supplied band hose clamps as shown.

3

Remove rubber line cap and Install the open end of the AO hose onto the cooler port using the supplied band hose clamp. \*\*A worm drive hose clamp is supplied as an alternative to the band clamp.\*\*