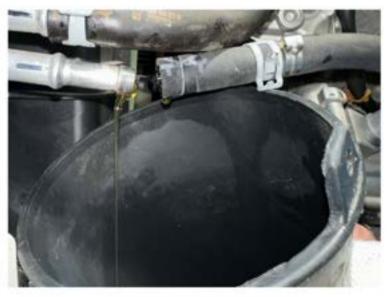

Use clamp pliers to slide clamp back as shown.

Place funnel below power steering hose and through van subframe.

Place oil pan under van and below funnel end.

Pull power steering hose from cooler port.

Quickly install supplied rubber line cap to cooler port to stop power steering fluid from draining.