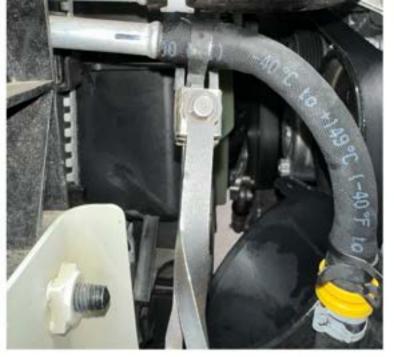

Install the new AO hose with barb fitting end onto the factory power steering hose as shown. Use clamp pliers to position the factory and the supplied band hose clamps as shown.

3

Remove rubber line cap and Install the open end of the AO hose onto the cooler port using the supplied band hose clamp. \*\*A worm drive hose clamp is supplied as an alternative to the band clamp.\*\*