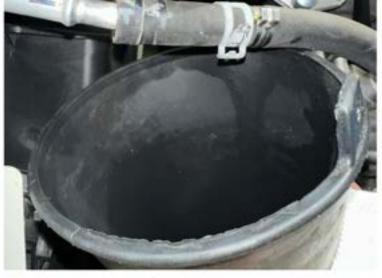

Use clamp pliers to slide clamp back as shown.

Place funnel below power steering hose and through van subframe.

Place oil pan under van and below funnel end.

Pull power steering hose from cooler port.

Quickly install supplied rubber line cap to cooler port to stop power steering fluid from draining.