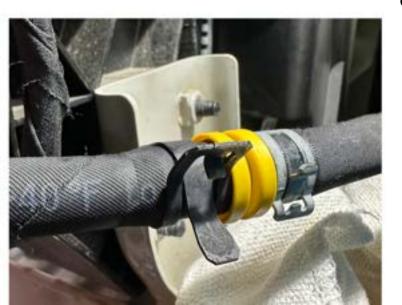

Install the new AO hose with barb fitting end onto the factory power steering hose as shown. Use clamp pliers to position the factory and the supplied band hose clamps as shown.

3

Remove rubber line cap and Install the open end of the AO hose onto the cooler port using the supplied band hose clamp. \*\*A worm drive hose clamp is supplied as an alternative to the band clamp.\*\*