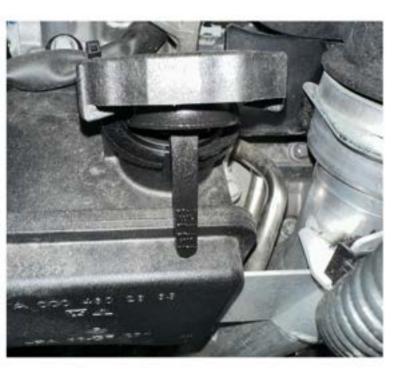

Locate the power steering fluid reservoir.

Turn on the engine and cycle the steering lock to lock several times. Turn off engine and check the power steering fluid level. Add fluid as necessary. Use only Mercedes recommended 345.0 spec or better.