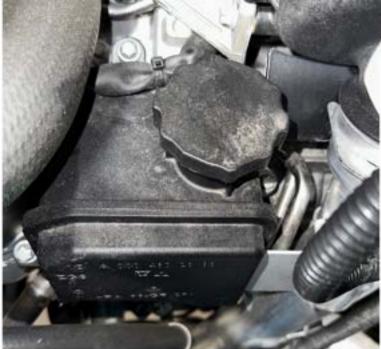

Locate the power steering fluid reservoir.

Turn on the engine and cycle the steering lock to lock several times. Turn off engine and check the power steering fluid level. Add fluid as necessary. Use only Mercedes recommended 345.0 spec or better.