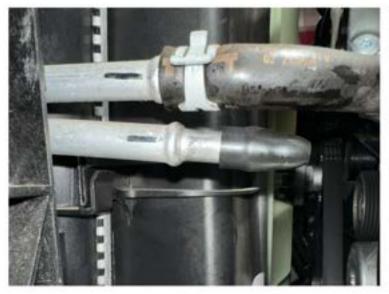

## TOOLS NEEDED

Hose Clamp Pliers Screw Driver Long Reach Funnel Hose Cutter Oil Pan

The power steering lines are located on the driver side of the radiator. The lower line is the return/low pressure line.